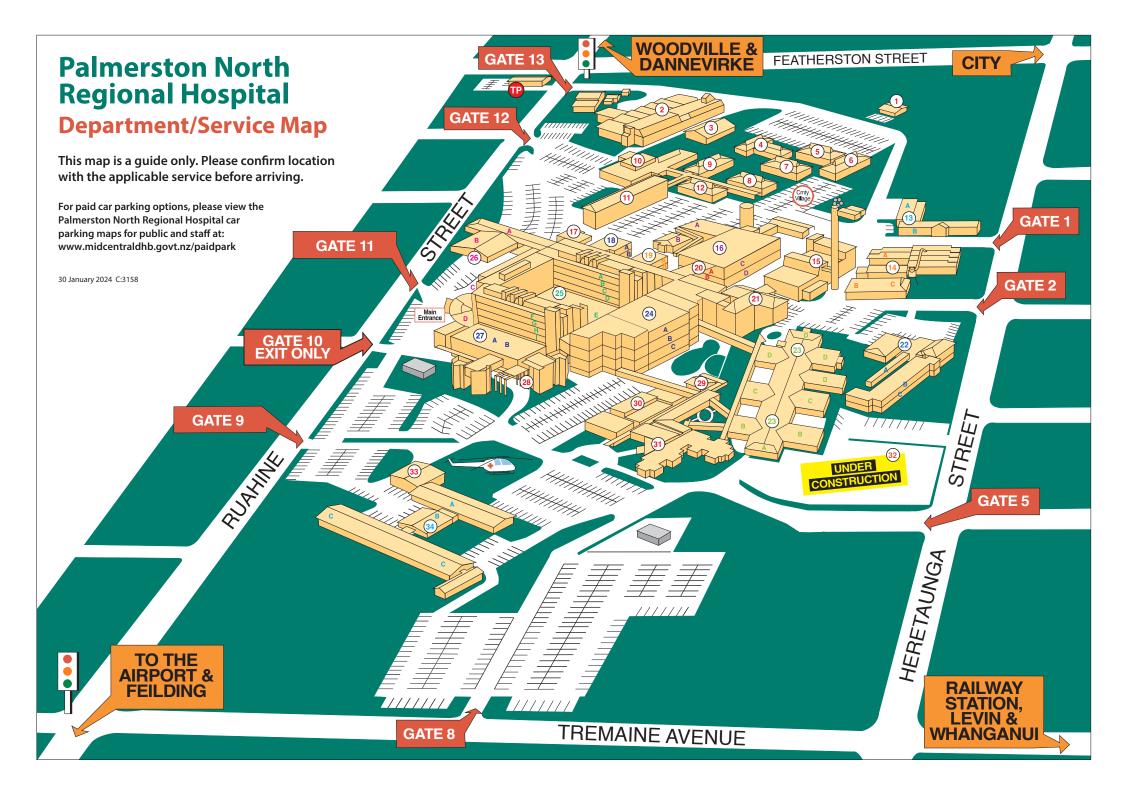

## Palmerston North Regional Hospital Map Legend – sorted alphabetically | 30/01/2024

|    |     | <u>_</u>                                     | •                               |
|----|-----|----------------------------------------------|---------------------------------|
| No |     | Service                                      | Floor                           |
| 22 | а   | ACC & Eligibility                            | 1st floor                       |
| 21 |     | Administration Building                      | Ground & 1st floor              |
| 11 |     | Alcohol & Other Drug Services                | Ground & 1st floor              |
| 31 |     | Allied Health Administration                 | Ground floor                    |
| 2  |     | Allied Laundry                               | Ground floor                    |
| 27 | а   | Ambulatory Care/Outpatient Reception A       | Ground floor                    |
| 27 | b   | Ambulatory Care/Outpatient Reception B       | Ground floor                    |
| 16 | С   | Anaesthetics (Cluster Hub)                   | 1 <sup>st</sup> floor           |
| 22 | а   | Analytics                                    | 1 <sup>st</sup> floor           |
| 24 | b   | Antenatal Day Unit – Birthing Unit           | 1 <sup>st</sup> floor           |
| 27 | b   | Audiology                                    | Ground floor                    |
| 24 | b   | Birthing Suite - Hine te Iwaiwa              | 1st floor                       |
| 18 | b   | Blood Transfusion Services                   | Ground floor                    |
| 22 |     | Board Office                                 | Ground & 1st floor              |
| 15 |     | Boiler House                                 | Ground floor                    |
| 25 | е   | Cardiology Clinic                            | Ground floor                    |
| 25 | e   | Cardiothoracic Clinic                        | Ground floor                    |
| 26 | d   | Central Enquiries                            | Ground floor                    |
| 31 | u   | Central Referrals                            | Ground floor                    |
| 29 |     | Chapel                                       | Ground floor                    |
| 21 |     |                                              | 1st floor                       |
| 9  |     | Chief Medical Officer (CMO)                  |                                 |
| 4  |     | Child Development Service                    | Ground floor Ground & 1st floor |
|    | -   | Child, Adolescent & Family Mental Health     |                                 |
| 24 | С   | Children's Assessment Unit                   | Ground floor                    |
| 24 | С   | Children's Clinic                            | Ground floor                    |
| 24 | С   | Children's Ward                              | Ground floor                    |
| 22 | b   | Clinical Coding                              | Ground floor                    |
| 20 | b   | Clinical Engineering                         | Ground floor                    |
| 18 | а   | Clinical Haematology                         | 1 <sup>st</sup> floor           |
| 19 | а   | Clinical Library                             | 1 <sup>st</sup> floor           |
| 25 |     | Clinical Records                             | Basement                        |
| 26 | d   | Coffee Infusion                              | Ground floor                    |
| 24 | С   | Colposcopy Clinic                            | Ground floor                    |
| 22 | b   | Communications                               | Ground floor                    |
| 11 |     | Community Mental Health                      | Ground & 1st floor              |
| 8  |     | Community Paediatrics                        | 1st floor                       |
| 25 | е   | Computed Tomography (CT Scanning)            | Ground floor                    |
| 22 | b   | Consumer Experience                          | Ground floor                    |
| 22 | а   | Contracts                                    | 1st floor                       |
| 3  |     | Data & Digital (Digital Services)            | Ground floor                    |
| 25 | е   | Day of Surgery Admissions (DOSA)             | 1st floor                       |
| 27 | а   | Dental Clinic                                | Ground floor                    |
| 27 | а   | Dermatology Clinic                           | Ground floor                    |
| 34 | С   | Diabetes & Endocrinology Service             | Ground floor                    |
| 34 | С   | Diabetic/Thyroid Clinic                      | Ground floor                    |
| 16 | С   | Dietitians                                   | 1st floor                       |
| 16 | b   | Digitisation Bureau                          | Ground floor                    |
| 16 | d   | Distribution Centre                          | Ground floor                    |
| 8  |     | District Nurses                              | Ground floor                    |
| 27 | а   | Ear Nose & Throat Clinic                     | Ground floor                    |
| 10 |     | Education Centre                             | Ground floor                    |
| 23 | b&c | ElderHealth (Star Wards 1 & 2)               | Ground floor                    |
| 31 |     | ElderHealth Administration                   | Ground floor                    |
| 31 |     | ElderHealth Outpatient & Community           | Ground floor                    |
| 26 | С   | Emergency Department                         | Ground floor                    |
| 26 | a   | Emergency Department Observation Area (EDOA) | Ground floor                    |
| 25 | e   | Endoscopy                                    | 1 <sup>st</sup> floor           |
| 27 | b   | Eye Clinic                                   | Ground floor                    |
| 14 | b   | Facilities and Estate Management             | Ground floor                    |
| 34 | a   | Family Protection                            | Ground floor                    |
| 24 | C   | Fertility Clinic                             | Ground floor                    |
| 22 | a&b | Finance                                      | Ground floor                    |
| 17 | 440 | Flexible Acute Flow Unit (FAFU)              | Ground floor                    |
| 29 |     | Garden of Tranquillity                       | Ground floor                    |
| 25 | е   | Gastroenterology                             | 1st floor                       |
| 24 | C   | Gynaecology Clinic                           | Ground floor                    |
| 24 | C   | Gynaecology Day Assessment                   | Ground floor                    |
| 34 | a   | Healthy Homes                                | Ground floor                    |
| 33 | а   | Helicopter Hangar                            | Ground floor                    |
| 26 | d   | Hospital Health Pathways                     | Ground floor                    |
| 26 | d   | Hospital Hosts                               | Ground floor                    |
| 21 | u   | Human Resources                              | Ground floor Ground floor       |
| 25 | 2   | ICU/HDU/Anaesthetics                         | Level 5                         |
| 34 | a   |                                              |                                 |
|    | а   | Improvement                                  | Ground floor                    |
| 20 | а   | Infection Prevention & Control               | 1 <sup>st</sup> floor           |
| 27 | а   | Infectious Diseases Clinic                   | Ground floor                    |
| 17 |     | Integrated Operations Centre (IOC)           | Ground floor                    |
| 18 | а   | Internal Medicine                            | 1 <sup>st</sup> floor           |
| 1  |     | Kahikatea                                    | Ground floor                    |
| 9  |     | Kauri House                                  | Ground & 1st floor              |
| 16 | С   | Kitchen                                      | 1st floor                       |
| 4  |     | Konini House                                 | Ground & 1st floor              |
| 16 | С   | Kono Kai Café                                | 1st floor                       |
| 8  |     | Kowhai House                                 | Ground & 1st floor              |
| 2  |     | Laundry Service (Allied Laundry)             | Ground floor                    |
| 19 | a   | Laurie McCool Learning Centre                | 1st floor                       |
| 16 | d   | Mailroom                                     | Ground floor                    |
| 14 | а   | Maintenance Workshops                        | Ground floor                    |
|    |     |                                              |                                 |