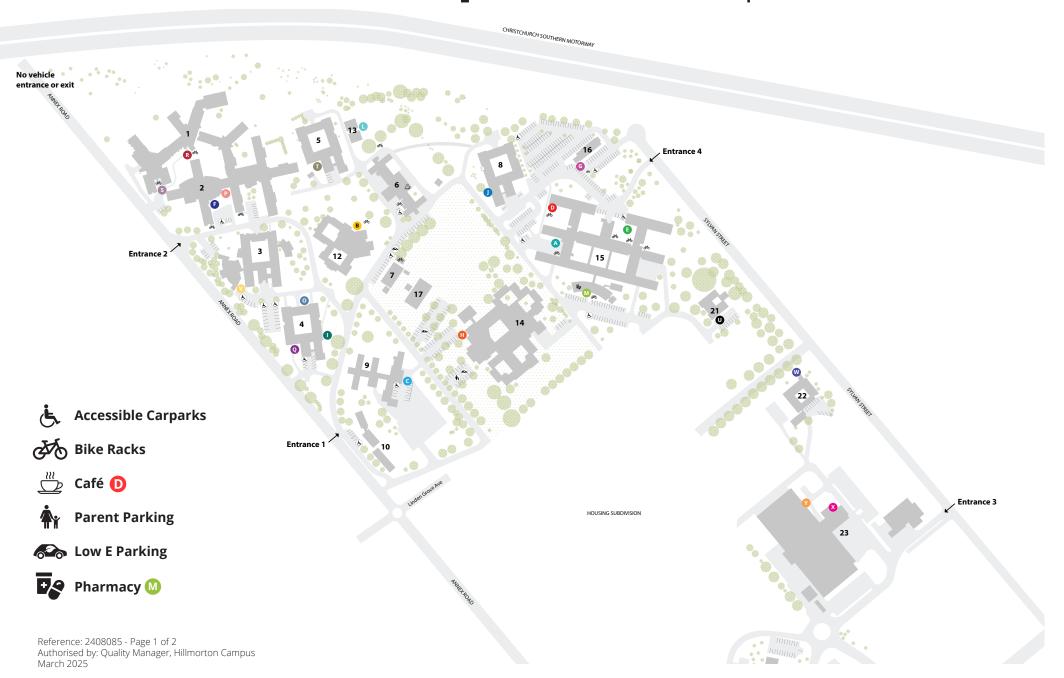

| <b>Building Number</b> | Service                                                              | Best Entry |
|------------------------|----------------------------------------------------------------------|------------|
| 1                      | Te Whare Hohou Roko                                                  | R          |
| 1                      | Te Whare Manaaki                                                     | S          |
| 2                      | Clinical Services Unit                                               | <b>(</b>   |
| 2                      | Judges Hearings                                                      | <b>F</b>   |
| 2                      | Te Awakura                                                           | P          |
| 2                      | - East Adult Inpatient Unit                                          | P          |
| 2                      | - North Adult Inpatient Unit                                         | P          |
| 2                      | - South Adult Inpatient Unit                                         | P          |
| 2                      | - West Adult Inpatient Unit                                          | P          |
| 3a                     | Whaikaha                                                             | V          |
| 3b                     | PSAID Inpatient Unit                                                 | V          |
| 3c                     | Te Whare Mauri Ora (from 11 March 2025)                              | V          |
| 4                      | Forensic Community Team                                              | 0          |
| 4                      | PSAID Outpatient Team                                                | 0          |
| 4                      | Te Korowai Atawhai                                                   | Q          |
| 7                      | Site Maintenance                                                     |            |
| 9                      | Anxiety Disorders Service                                            | C          |
| 8a                     | Kennedy                                                              | •          |
| 8b                     | Wahi Tautoko                                                         | •          |
| 9                      | Hereford Centre                                                      | C          |
| 10                     | Kiwi Kids Nursery and Preschool                                      |            |
| 12                     | Wāhi Oranga                                                          | В          |
| 13                     | Meeting Rooms 3 and 4 (Training)                                     | <b>D</b>   |
| 14a                    | Nga Kākano - Child and Family<br>Inpatient Service                   | H          |
| 14a                    | <ul> <li>CAF day programme and Southern<br/>Health School</li> </ul> | H          |

| <b>Building Number</b> | Service                                                                     | Best Entry |
|------------------------|-----------------------------------------------------------------------------|------------|
| 14b                    | Whāngai Aroha                                                               | H          |
| 14b                    | - Inpatient Mothers and Babies;<br>and Eating Disorders                     | H          |
| 14b                    | - South Island Perinatal Mental Health and Eating Disorders Community Teams | H          |
| 15                     | Café                                                                        | D          |
| 15                     | Adult Community Service (ACS)                                               | A          |
| 15                     | - Crisis Resolution                                                         | A          |
| 15                     | - East Adult Community Service                                              | A          |
| 15                     | - North Adult Community Service                                             | A          |
| 15                     | - South Adult Community Service                                             | A          |
| 15                     | - West Adult Community Service                                              | A          |
| 15                     | - Rural Adult Community Service                                             | A          |
| 15                     | - Dietitians / Physiotherapy                                                | A          |
| 15                     | Christchurch Opioid Recovery Service                                        | <b>E</b>   |
| 15                     | Community Alcohol & Drug Service                                            | <b>(</b>   |
| 15                     | Pharmacy                                                                    | M          |
| 16                     | Community Dental Service                                                    | G          |
| 17                     | Energy Centre                                                               |            |
| 21                     | Training Unit                                                               | 0          |
| 22                     | Administration and Management                                               | W          |
| 23                     | Kahurangi - CAF Community Teams                                             |            |
| 23                     | - CAF Emergency                                                             | X          |
| 23                     | - CAF Access                                                                | Y          |
| 23                     | - CAF North and South                                                       | Y          |